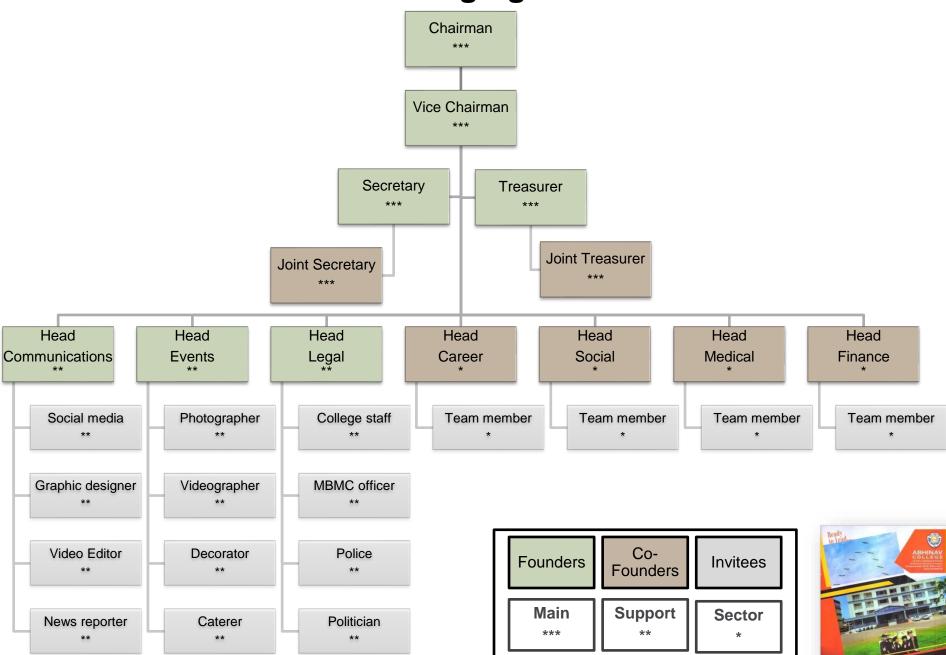

# **Alumni Managing Committee**

## **Alumni Managing Committee**

#### Advice/Suggestions

- Vaibhav, Anju, Haresh and Murari shouldn't be in one sector
- Haresh, Anil, Sameer and Ramesh shouldn't be in one sector
- Jyoti, Punit, Raj and Vimal shouldn't be in one sector

#### <u>Rules</u>

- Sector Heads tenure will be for one year
- Post one year through nominations (first come first serve basis) Sector Heads will get selected
- One person can not be the same sector Head for more than once